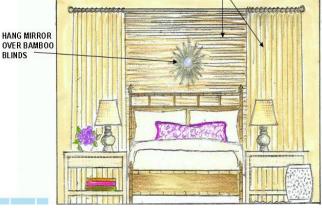

#### INSTALL DRAPERY PANELS CLEAR OF WINDOW TO MAKE ROOM LOOK LARGER. INSTALL BAMBBO BLINDS OVER WINDOW ITSELF FOR PRIVACY.